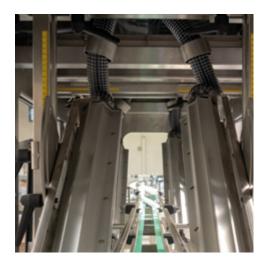

This drying system allows to achieve the best results in all the different phases of the labelling, sealing and coding processes.

DryTech is composed of blowers that feed the collectors. Our collectors have been specifically designed to perfectly balance the pressure, the flow rate and the air temperature that is heated by compression.

dept, height, longitudianl inclination, air knife inclination.

- ANODISED ALLUMINIUM AIR KNIVES: the aluminium treatment carries a lifetime warranty.
- EACH BLOWER HAS ITS FREQUENCY INVERTER: this allows to optimize the air discharge speed of the air knives according to the product to be dried.
- ENERGETIC CONSUMPTION OPTIMIZATION
- AIR DRIP TRAYS
- NOISE EMISSION LEVEL COMPLIANT WITH THE SAFETY NORMS.
- COMPLIANT WITH THE CE, UL AND CSA REGULATIONS