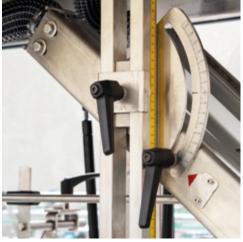

## **AIR KNIVES DRYING SYSTEM**

DryTech is the drying system designed and manufactured by VETROMECCANICA

DryTech is characterized by a manual adjusting system that guarantees the best positioning of the air knives according to all the different kinds of body and neck formats (bottle or can).

dept, height, longitudianl inclination, air knife inclination.

- ANODISED ALLUMINIUM AIR KNIVES: the aluminium treatment carries a lifetime warranty.
- EACH BLOWER HAS ITS FREQUENCY INVERTER: this allows to optimize the air discharge speed of the air knives according to the product to be dried.
- ENERGETIC CONSUMPTION OPTIMIZATION
- AIR DRIP TRAYS
- NOISE EMISSION LEVEL COMPLIANT WITH THE SAFETY NORMS.
- COMPLIANT WITH THE CE, UL AND CSA REGULATIONS