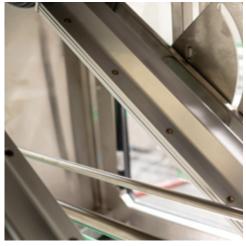

## **MAIN FEATURES**

- **AISI304 STAINLESS-STEEL STRUCTURE** provided with openable door made of polycarbonate.
- MODULAR SYSTEM
- HIGH EFFICIENCY SIDE CHANNELS MOTOR-BLOWERS.
- 4 AIR KNIVES ADJUSTMENTS:

dept, height, longitudianl inclination, air knife inclination.

- ANODISED ALLUMINIUM AIR KNIVES: the aluminium treatment carries a lifetime warranty.
- EACH BLOWER HAS ITS FREQUENCY INVERTER: this allows to optimize the air discharge speed of the air knives according to the product to be dried.
- ENERGETIC CONSUMPTION OPTIMIZATION
- AIR DRIP TRAYS
- NOISE EMISSION LEVEL COMPLIANT WITH THE SAFETY NORMS.
- COMPLIANT WITH THE CE, UL AND CSA REGULATIONS