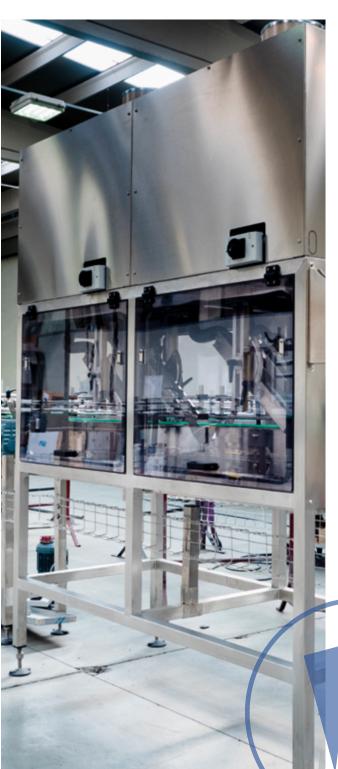

## **DryTech**®

## **AIR KNIVES DRYING SYSTEM**

DryTech is the drying system designed and manufactured by VETROMECCANICA

DryTech is characterized by a manual adjusting system that guarantees the best positioning of the air knives according to all the different kinds of body and neck formats (bottle or can).

This drying system allows to achieve the best results in all the different phases of the labelling, sealing and coding processes.

DryTech is composed of blowers that feed the collectors. Our collectors have been specifically designed to perfectly balance the pressure, the flow rate and the air temperature that is heated by compression.

## **MAIN FEATURES**

- **AISI304 STAINLESS-STEEL STRUCTURE** provided with openable door made of polycarbonate.
- MODULAR SYSTEM
- HIGH EFFICIENCY SIDE CHANNELS MOTOR-BLOWERS.
- 4 AIR KNIVES ADJUSTMENTS: